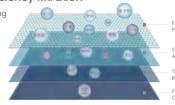

### • Four-stage high efficiency filtration

Protecting your family's drinking water health Effective filtering of heavy metals, limescale, residual chlorine and other harmful substances.

First class
Polypropylene meltblown filter
Second class
Activated carbon filter
Third class
RO membrane filter

Four class Coconut shell activated carbon filter