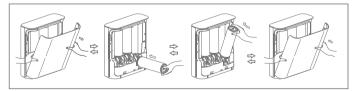

## ♦ EZ-Level<sup>™</sup> filter replacement system, DIY replacement, saving time and effort

Magnetic housing for quick opening without the use of tools and a patented design . Patented lever principle for effortless cartridge change, easy to replace by rotating 90°.