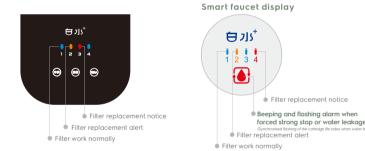

#### Real-time digital display, double alert

High precision sensors, integrated control system Built-in intelligent water leak protector, detects water leak signal and automatically cuts off water Intelligent faucet with built-in Hall sensor, more accurate water control. Independent monitoring of four filters' life, three primary color indicators to remind in real time