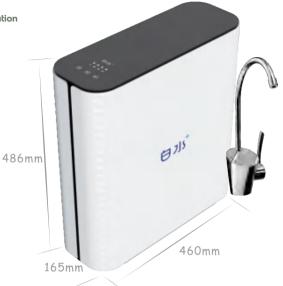

# Rhine RO Series Water Purification<sup>\*</sup> wR400.AY/WR600.AY

- Every drop of fresh, clean water comes from the last second of purified filtration
- Tankless design with large flow. Space saving and fast water discharge
- Four-stage filtration, Imported reverse osmosis membrane
- Efficiency production over 60%\*
- Lead-free intelligent water purification tap as standard
- Double alert for filter life, easy replacement
- Precisely matched pump membranes, low noise
- Quality assurance through a full inspection system for high and low pressure tightness of the whole machine