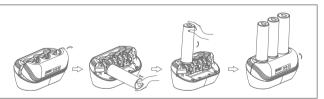

## EZ-Level<sup>™</sup> filter replacement system, DIY replacement, saving time and effort

Magnetic housing for quick opening without the use of tools and a patented design . Patented lever principle for effortless cartridge change, easy to replace by rotating 90°.