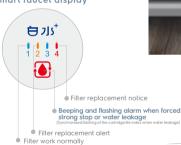

# • Real-time digital display, double alert

High precision sensors, integrated control system

Built-in intelligent water leak protector, detects water leak signal and automatically cuts off water Intelligent faucet with built-in Hall sensor, more accurate water control.

## Smart faucet display