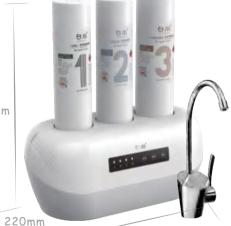

Independent monitoring of four filters' life, three primary color indicators to remind in real time

490mm

• Four-stage high efficiency filtration

Protecting your family's drinking water health Effective filtering of heavy metals, limescale, residual chlorine and other harmful substances.

First class Polypropylene meltblown filter Second class Activated carbon filter

Third class Four class

460mm