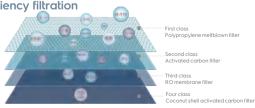

490mm

• Four-stage high efficiency filtration

Protecting your family's drinking water health Effective filtering of heavy metals, limescale, residual chlorine and other harmful substances.

First class Polypropylene meltblown filter Second class Activated carbon filter

Third class Four class

460mm