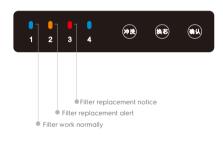

Independent monitoring of four filters' life, three primary color indicators to remind in real time