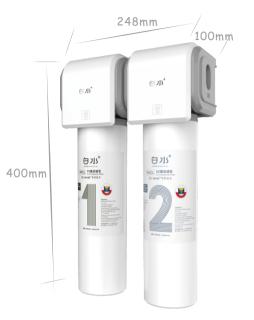

# Main UF Series

## **Main UF Series Water Purification** WU2.DY01

- No power supply, no waste water
- Simple design, easy installation
- Composite cartridge technology for efficient bacteria removal
- Four-stage filtration system with three-second filter replacement
- High-precision filtration at 0.01 micron level to retain minerals
- Imported filter material, sourced worldwide