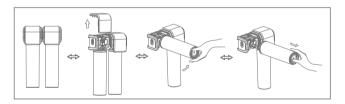

### EZ-Level<sup>™</sup> filter replacement system, DIY replacement, saving time and effort

Magnetic housing for guick opening without the use of tools and a patented design . Patented lever principle for effortless cartridge change, easy to replace by rotating 90°.