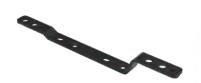

#### **Components Introduction**

①manual adjuster ②water collector ③water separator

(4) loop control valve (5) manual flow adjusting valve

⑥back-inserted bracket ⑦pipe connector (order separately)

®thermal actuator(order separately)

#### A7-100 bracket

#### Innovative design

- > Back-inserted bracket
- > Easy installation