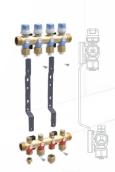

#### **Components Introduction**

①manual adjuster ②water collector ③water separator

(4) loop control valve (5) manual flow adjusting valve

⑥back-inserted bracket ⑦pipe connector (order separately)

®thermal actuator(order separately)

#### Innovative design

- > Back-inserted bracket
- > Easy installation