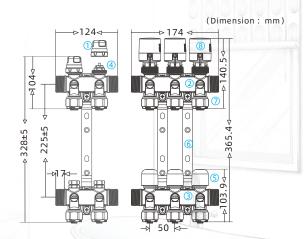

#### **Technical Data**

> Material : Brass

> Operating Pressure: PN10

> Medium Temperature: water 5 - 95°C

Main Pipe Diameter: DN25Manifold Distance: 50mm

> Connection: G1"

#### **Components Introduction**

①manual adjuster ②water collector ③water separator

(4) loop control valve (5) manual flow adjusting valve

⑥back-inserted bracket ⑦pipe connector (order separately)

®thermal actuator(order separately)

#### **Selection Table**

| Model  | Specification | Width (mm) | Height (mm) |
|--------|---------------|------------|-------------|
| A7. S2 | 2-loop        | 124        | 328         |
| A7. S3 | 3-loop        | 174        | 328         |
| A7. S4 | 4-loop        | 224        | 328         |
| A7. S5 | 5-loop        | 274        | 328         |
| A7. S6 | 6-loop        | 324        | 328         |
| A7. S7 | 7-loop        | 374        | 328         |
| A7. 58 | 8-loop        | 424        | 328         |