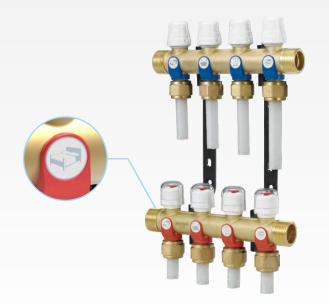

# High density integral forging brass body Back-inserted bracket

Manual flow adjusting manifolds

#### **Introduction**

Be composed of water separator and water collector with built-in balancing valves. Water collector connect with returned pipe, equipped with built-in shut-off valves and thermal actuator.

#### **Components Introduction**

①manual adjuster ②water collector ③water separator

(4) loop control valve (5) manual flow adjusting valve

⑥back-inserted bracket ⑦pipe connector (order separately)

®thermal actuator(order separately)