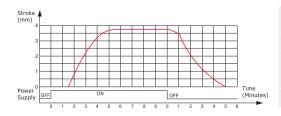

# SE450...

#### Introduction

The Actuator applies to optimum control of valves on heating circuit distributors, small valves, dynamic baiance valves and so on.

- 1. Wax element from France, PTC heating to start.
- 2. Spring re-set function, normal closed and normal open are availlable.
- 3.Noiseless.
- 4. Stroke position indicator.
- 5. Nut connects made install and dismount easy.

## Technical data

Class of protection

AC/DC 24V,230V Voltage Power consumption 2W Force 110N Actuator stroke ≥3mm Closing and opening time 3-5min Valve interface M30X1.5mm Ambient temperature -5...50 ℃ Cable length 900mm Housing material PС

#### Size

# Wiring diagram:





IP52

# Typical operating curve:



## Selection table

| Model Number | Voltage | Stroke    |
|--------------|---------|-----------|
| SEH50.23     | 230V    | 11mm-14mm |
| SEH50.24     | 24V     | 11mm-14mm |
| SEH50.23     | 230V    | 12mm-15mm |
| SEH50.24     | 24V     | 12mm-15mm |