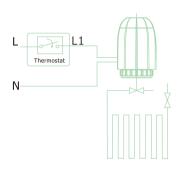

# SE450...

#### Introduction

The Actuator applies to optimum control of valves on heating circuit distributors, small valves, dynamic baiance valves and so on.

- 1. Wax element from France, PTC heating to start.
- 2. Spring re-set function, normal closed and normal open are availlable.
- 3.Noiseless.
- 4. Stroke position indicator.
- 5. Nut connects made install and dismount easy.

## Technical data

Class of protection

AC/DC 24V,230V Voltage Power consumption 2W Force 110N Actuator stroke ≥3mm Closing and opening time 3-5min Valve interface M30X1.5mm Ambient temperature -5...50 ℃ Cable length 900mm Housing material PС

#### Size

# Wiring diagram:





IP52

# Typical operating curve:



## Selection table

| Model Number | Voltage | Stroke    |
|--------------|---------|-----------|
| SEH50.23     | 230V    | 11mm-14mm |
| SEH50.24     | 24V     | 11mm-14mm |
| SEH50.23     | 230V    | 12mm-15mm |
| SEH50.24     | 24V     | 12mm-15mm |