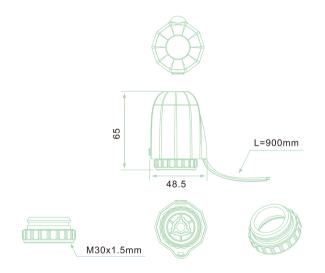

## Technical data

Class of protection

AC/DC 24V,230V Voltage Power consumption 2W Force 110N Actuator stroke ≥3mm Closing and opening time 3-5min Valve interface M30X1.5mm Ambient temperature -5...50 ℃ Cable length 900mm Housing material PС

#### Size