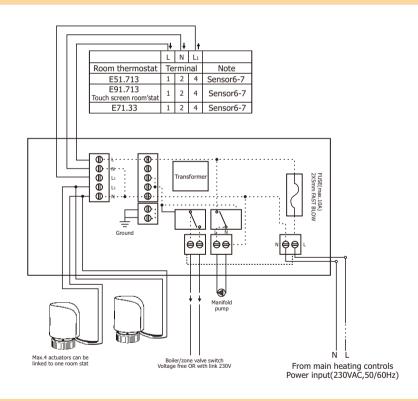

iring Box

### Application

The wiring box is designed for connecting electro-thermal ctuators to the room thermostats in a hydraulic floor heating systems; it also can be equipped with a programmable timer switch to optimize your control of floor heating system.

## Technical data

| Supply voltage         | 230VAC, 50Hz                  |  |
|------------------------|-------------------------------|--|
| Output voltage         | 230VAC, 50Hz                  |  |
| Max. Load              | 4A                            |  |
| Number of Zone outputs | 8zones, 12zones               |  |
| Potential-free outputs | One relay for boiler          |  |
|                        | One relay for pump            |  |
| Dimension (mm)         | $310w \times 110h \times 58d$ |  |

## Wiring diagram



#### **Selection table**

| Model    | Supply voltage | Output voltage | Loops |
|----------|----------------|----------------|-------|
| H-BOX208 | 230V           | 230V           | 8     |
| H-BOX212 | 230V           | 230V           | 12    |