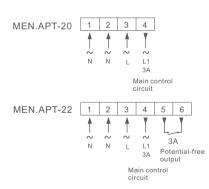

### Wiring diagram:

|             | menred                                 | Programming<br>mode |
|-------------|----------------------------------------|---------------------|
| Events      |                                        | Manual mode         |
| Anti-frozen |                                        |                     |
| Day         | ************************************** | Heating<br>Key Lock |
| Plus key    |                                        | Minus key           |
| Menu key    |                                        | Power key           |
|             |                                        |                     |

| Model Number | Current | Control Method                                 |
|--------------|---------|------------------------------------------------|
| MEN.APT-20   | 3A      | Built-in sensor                                |
| MEN.APT-22   | 3A      | Built-in & floor sensor Potential-free linkage |