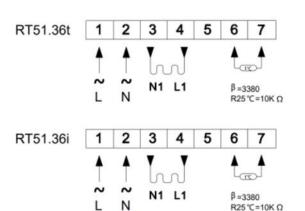

## **Technical data**

Working voltage: AC220V 50Hz; Rated power: < 1.5W

Signal terminal: 0.75mm<sup>2</sup> lead

Wiring terminal: one terminal can be connected to 2\*1.5mm2 or 1\*2.5mm2 wire at most

Wiring method

Measured range:-9.5~99.5°C; Protection class:IP20

Ambient temperature : -10~55 $^{\circ}$ C

## • Power must be off during installation