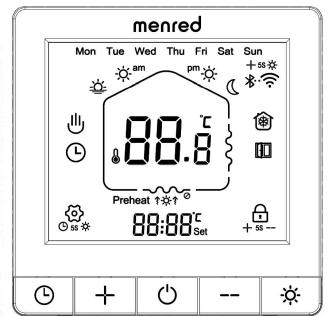

Weekly programmable digital display 4 time periods/switch manual or time periods mode by one button

RT5 Floor Heating Thermostat

Weekly programmable/4 time periods available to set the required temperature

5G Frequency; Connect WIFI via Bluetooth

Mobile phone APP remote control Able to upgrade online

## menred

Press and hold above buttons for 5s to enter into WIFI connection

Press and hold above buttons for 5 seconds to enter into advanced setting

Hold above buttons for 5 seconds to lock or unlock

Heating

Manual mode
Time period mode
Press 5s to set
week and time

OFF button

press the button for 5s to set the schedule