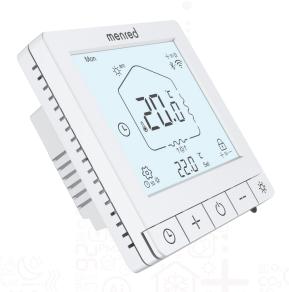

Weekly programmable digital display 4 time periods/switch manual or time periods mode by one button

RT5 Floor Heating Thermostat

Weekly programmable/4 time periods available to set the required temperature

5G Frequency; Connect WIFI via Bluetooth

Mobile phone APP remote control Able to upgrade online