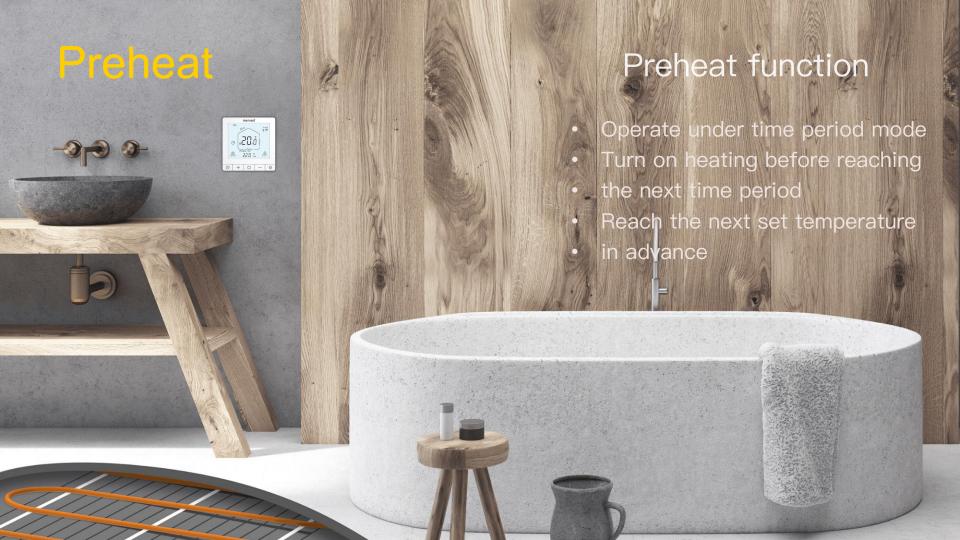

Weekly programmable digital display 4 time periods/switch manual or time periods mode by one button



RT5 Floor Heating Thermostat













Weekly programmable/4 time periods available to set the required temperature

5G Frequency; Connect WIFI via Bluetooth

Mobile phone APP remote control Able to upgrade online











## menred



Press and hold above buttons for 5s to enter into WIFI connection



Press and hold above buttons for 5 seconds to enter into advanced setting



Hold above buttons for 5 seconds to lock or unlock

Heating

Manual mode
Time period mode
Press 5s to set
week and time

OFF button

press the button for 5s to set the schedule



## Selection table

| Model    | Load | Description                                               |
|----------|------|-----------------------------------------------------------|
| RT51.13  | 3A   | Water floor heating                                       |
| RT51.23