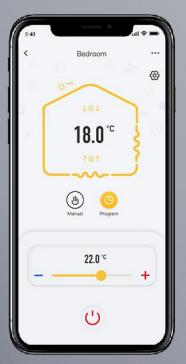

Manual mode
Time period mode
Press 5s to set
week and time

OFF button

press the button for 5s to set the schedule