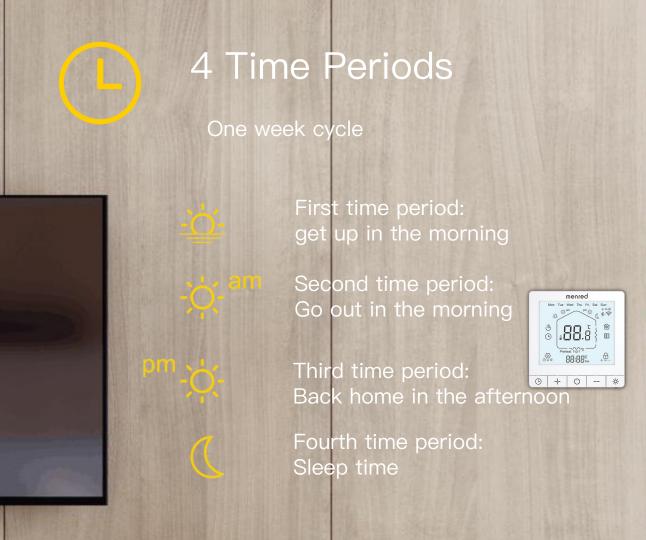

Weekly programmable digital display 4 time periods/switch manual or time periods mode by one button

RT5 Floor Heating Thermostat

Weekly programmable/4 time periods available to set the required temperature