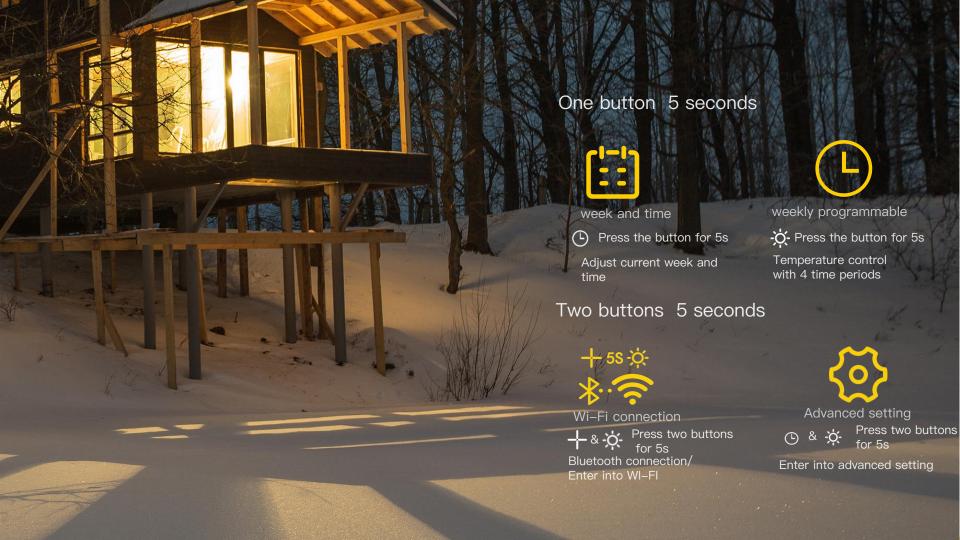

## menred

Press and hold above buttons for 5s to enter into WIFI connection

Press and hold above buttons for 5 seconds to enter into advanced setting

Hold above buttons for 5 seconds to lock or unlock

Heating

Manual mode
Time period mode
Press 5s to set
week and time

OFF button

press the button for 5s to set the schedule