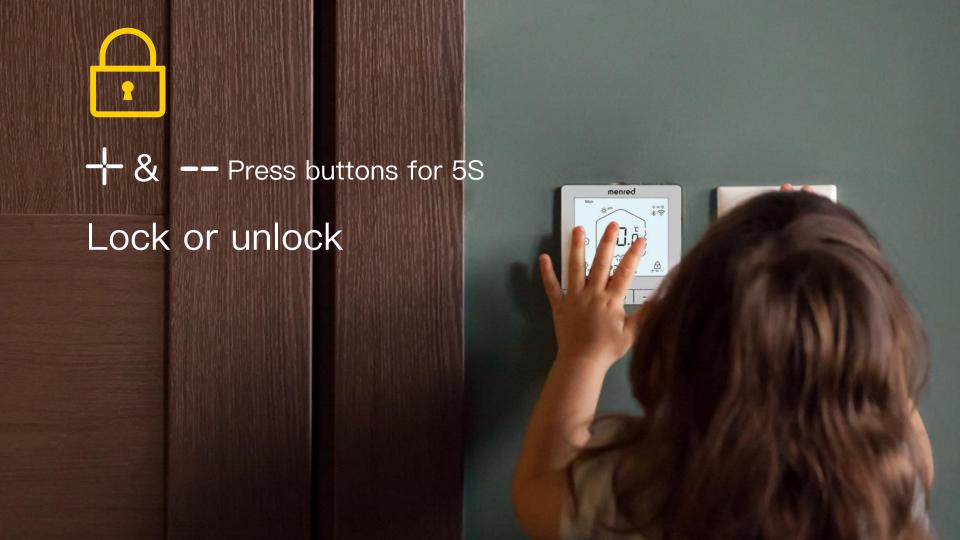

## menred

Press and hold above buttons for 5s to enter into WIFI connection

Press and hold above buttons for 5 seconds to enter into advanced setting

Hold above buttons for 5 seconds to lock or unlock

Heating