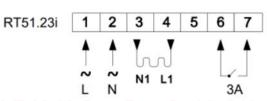

## Selection table

| Model    | Load | Description                                               |
|----------|------|-----------------------------------------------------------|
| RT51.13  | 3A   | Water floor heating                                       |
| RT51.23i | ЗА   | Water floor heating +<br>potential-free output +<br>Wi-Fi |
| RT51.36t | 16A  | Electric floor heating + floor sensor                     |
| RT51.36i | 16A  | Electric floor heating +floor<br>sensor + Wi-Fi           |

## **Technical data**

Working voltage: AC220V 50Hz; Rated power: < 1.5W

Signal terminal: 0.75mm<sup>2</sup> lead

Wiring terminal: one terminal can be connected to 2\*1.5mm2 or 1\*2.5mm2 wire at most

Wiring method