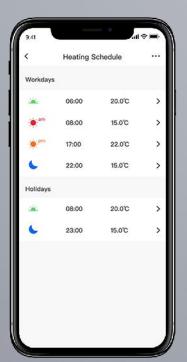

Manual mode
Time period mode
Press 5s to set
week and time

OFF button

press the button for 5s to set the schedule