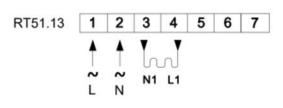

## Selection table

| Model    | Load | Description                                               |
|----------|------|-----------------------------------------------------------|
| RT51.13  | 3A   | Water floor heating                                       |
| RT51.23i | ЗА   | Water floor heating +<br>potential-free output +<br>Wi-Fi |
| RT51.36t | 16A  | Electric floor heating + floor sensor                     |
| RT51.36i | 16A  | Electric floor heating +floor<br>sensor + Wi-Fi           |

## **Technical data**

Working voltage: AC220V 50Hz; Rated power: < 1.5W

Signal terminal: 0.75mm<sup>2</sup> lead

Wiring terminal: one terminal can be connected to 2\*1.5mm2 or 1\*2.5mm2 wire at most

Wiring method