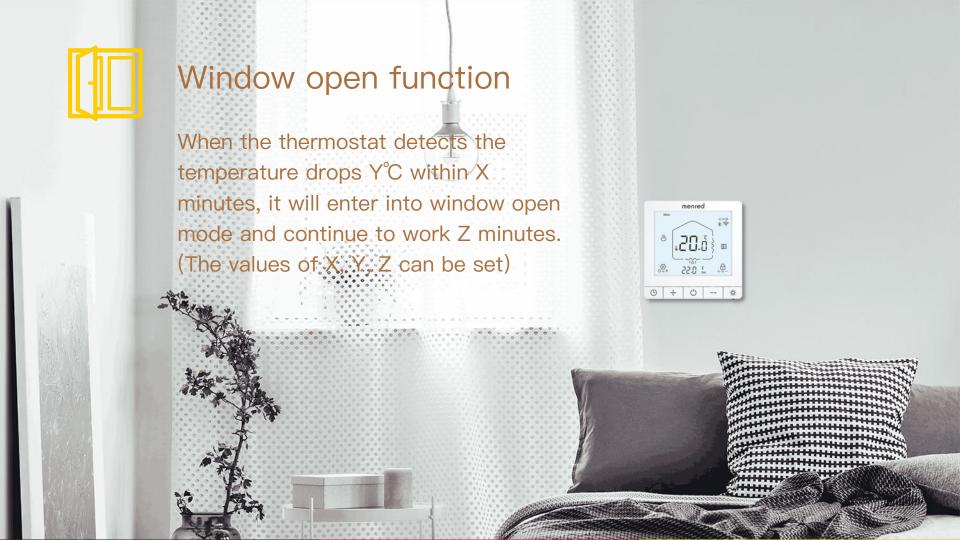

Weekly programmable digital display 4 time periods/switch manual or time periods mode by one button



RT5 Floor Heating Thermostat













Weekly programmable/4 time periods available to set the required temperature

5G Frequency; Connect WIFI via Bluetooth

Mobile phone APP remote control Able to upgrade online











## menred



Press and hold above buttons for 5s to enter into WIFI connection



Press and hold above buttons for 5 seconds to enter into advanced setting



Hold above buttons for 5 seconds to lock or unlock

Heating

Manual mode
Time period mode
Press 5s to set
week and time

OFF button

press the button for 5s to set the schedule



## Selection table

| Model    | Load | Description                                               |
|----------|------|-----------------------------------------------------------|
| RT51.13  | 3A   | Water floor heating                                       |
| RT51.