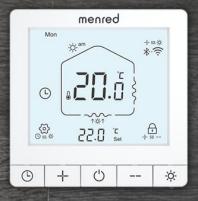

Weekly programmable digital display 4 time periods/switch manual or time periods mode by one button

RT5 Floor Heating Thermostat

Weekly programmable/4 time periods available to set the required temperature

## menred

Press and hold above buttons for 5s to enter into WIFI connection

Press and hold above buttons for 5 seconds to enter into advanced setting

Hold above buttons for 5 seconds to lock or unlock

Heating

Manual mode
Time period mode
Press 5s to set
week and time

OFF button

press the button for 5s to set the schedule